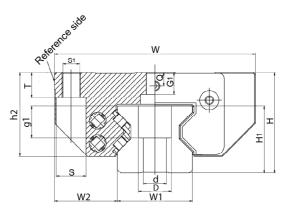

## Dimensions

LC

| Designation | L     | н  | w   | L1    | L3 | H1   | h2   | W1 | W2   |
|-------------|-------|----|-----|-------|----|------|------|----|------|
| RMG25LC     | 90.2  | 36 | 70  | 62    | 40 | 24.5 | 29.5 | 23 | 23.5 |
| RMG35LC     | 119.3 | 48 | 100 | 80    | 52 | 32   | 41   | 34 | 33   |
| RMG45LC     | 147.3 | 60 | 120 | 101.3 | 60 | 40   | 50   | 45 | 37.5 |
| RMG55LC     | 173   | 70 | 140 | 120   | 70 | 48   | 57   | 53 | 43.5 |
| RMG65LC     | 221.8 | 90 | 170 | 159.8 | 82 | 55   | 78   | 63 | 53.5 |

| Designation | S1  | S4   | Р    | Q   | S   | т  | D x d x g1       | G1   | Hole Pitch<br>(P) | P1  |
|-------------|-----|------|------|-----|-----|----|------------------|------|-------------------|-----|
| RMG25LC     | M8  | 14   | -    | 5.5 | M6  | 9  | 11 x 7 x<br>11.5 | 6.5  | 30                | 45  |
| RMG35LC     | M10 | 15.5 | 40   | 7.9 | M8  | 12 | 15 x 9 x 17      | 10   | -                 | 62  |
| RMG45LC     | M12 | 17.6 | 52.5 | 8   | M10 | 15 | 20 x 14 x<br>19  | 12   | -                 | 80  |
| RMG55LC     | M14 | 21.5 | 60   | 9   | M12 | 18 | 24 x 16 x<br>22  | 13.5 | -                 | 95  |
| RMG65LC     | M16 | 29   | 75   | 15  | M14 | 22 | 26 x 18 x<br>26  | 19.5 | -                 | 110 |