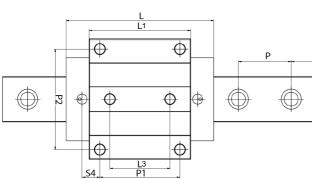

## Dimensions

LC

| Designation | L     | н  | w   | L1    | L3 | H1   | h2   | W1 | W2   |
|-------------|-------|----|-----|-------|----|------|------|----|------|
| RMG25LC     | 90.2  | 36 | 70  | 62    | 40 | 24.5 | 29.5 | 23 | 23.5 |
| RMG35LC     | 119.3 | 48 | 100 | 80    | 52 | 32   | 41   | 34 | 33   |
| RMG45LC     | 147.3 | 60 | 120 | 101.3 | 60 | 40   | 50   | 45 | 37.5 |
| RMG55LC     | 173   | 70 | 140 | 120   | 70 | 48   | 57   | 53 | 43.5 |
| RMG65LC     | 221.8 | 90 | 170 | 159.8 | 82 | 55   | 78   | 63 | 53.5 |

| Designation | S1  | S4   | Р    | Q   | S   | т  | D x d x g1       | G1   | Hole Pitch<br>(P) | P1  |
|-------------|-----|------|------|-----|-----|----|------------------|------|-------------------|-----|
| RMG25LC     | M8  | 14   | -    | 5.5 | M6  | 9  | 11 x 7 x<br>11.5 | 6.5  | 30                | 45  |
| RMG35LC     | M10 | 15.5 | 40   | 7.9 | M8  | 12 | 15 x 9 x 17      | 10   | -                 | 62  |
| RMG45LC     | M12 | 17.6 | 52.5 | 8   | M10 | 15 | 20 x 14 x<br>19  | 12   | -                 | 80  |
| RMG55LC     | M14 | 21.5 | 60   | 9   | M12 | 18 | 24 x 16 x<br>22  | 13.5 | -                 | 95  |
| RMG65LC     | M16 | 29   | 75   | 15  | M14 | 22 | 26 x 18 x<br>26  | 19.5 | -                 | 110 |

| Designation | P2  |
|-------------|-----|
| RMG25LC     | 57  |
| RMG35LC     | 82  |
| RMG45LC     | 100 |
| RMG55LC     | 116 |
| RMG65LC     | 142 |

Rollco AB • Box 22234 • 250 24 Helsingborg • Sweden • Phone +46 42 15 00 40 • info@rollco.se