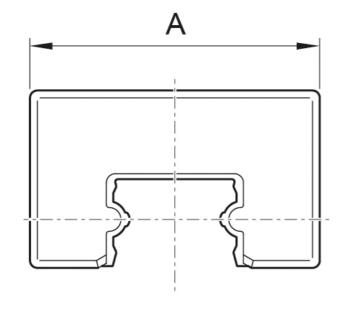

## Dimensions

| Designation | А    | В   | Н    |
|-------------|------|-----|------|
| nVA15       | 31.7 | 2.5 | 19.4 |
| nVA20       | 43.2 | 2.8 | 24.3 |
| nVA25       | 47.2 | 3   | 26.3 |

Rollco AB • Box 22234 • 250 24 Helsingborg • Sweden • Phone +46 42 15 00 40 • info@rollco.se