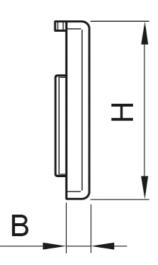

## Dimensions

| Designation | А    | В   | Н    |
|-------------|------|-----|------|
| nVA15       | 31.7 | 2.5 | 19.4 |
| nVA20       | 43.2 | 2.8 | 24.3 |
| nVA25       | 47.2 | 3   | 26.3 |

Rollco AB • Box 22234 • 250 24 Helsingborg • Sweden • Phone +46 42 15 00 40 • info@rollco.se