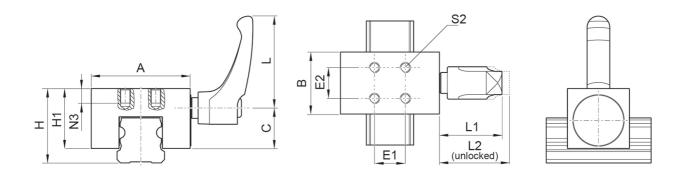

## **Dimensions**

| Designation | L  | Н  | L1   | L2   | H1   | S2 | Α  | В  | С    |
|-------------|----|----|------|------|------|----|----|----|------|
| dHK15       | 40 | 24 | 29.9 | 33.3 | 19.8 | М3 | 34 | 20 | 12.9 |
| dHK20       | 40 | 30 | 29.9 | 33.4 | 24   | M4 | 44 | 24 | 16   |
| dHK25       | 44 | 36 | 29.8 | 33.3 | 29   | M5 | 48 | 30 | 19.6 |

| Designation | N3 | E1 | E2 |
|-------------|----|----|----|
| dHK15       | 6  | 10 | 10 |
| dHK20       | 6  | 12 | 12 |
| dHK25       | 7  | 15 | 15 |