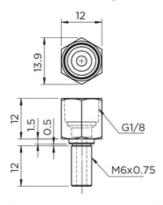

# OA-M6-G1/8

Ø 6 Oil hole grease injector available

## OA-M6-G1/8-L

 $\emptyset$  6 Oil hole grease injector available