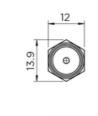

# **Optional straight adapter**

When external NBR seal is chosen (SN), please use long type straight adapter.



#### OA-M3-D4



#### **OA-M6-M8**



Ø 4 Oil hole grease injector available

#### OA-M6-M8-L



Ø 4 Oil hole grease injector available

# OA-M6-PT1/8





# **Optional straight adapter**

## OA-M6-PT1/8-L



M6x0.75

# OA-M6-G1/8



Ø 6 Oil hole grease injector available

## OA-M6-G1/8-L



 $\emptyset$  6 Oil hole grease injector available

## OA-PT1/8-M8



Ø 4 Oil hole grease injector available

# **Optional straight adapter**

## OA-PT1/8-G1/8



Ø 6 Oil hole grease injector available

# OA-PT1/8-PT1/8



#### Port sizes for grease nipple

| Туре           | Port size |      |                 |
|----------------|-----------|------|-----------------|
|                | Front     | Side | Top o-ring size |
| HRC/ARC 15     | M3        | M3   | P3              |
| HRC/ARC 20     | M3        | M3   | P4              |
| HRC/ARC/ERC 25 | M6        | M3   | P4              |
| HRC/ARC 30     | M6        | M6   | P5              |
| HRC/ARC