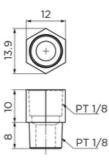

# **Optional straight adapter**

When external NBR seal is chosen (SN), please use long type straight adapter.



#### OA-M3-D4



#### **OA-M6-M8**



Ø 4 Oil hole grease injector available

#### OA-M6-M8-L



Ø 4 Oil hole grease injector available

# OA-M6-PT1/8





# **Optional straight adapter**

## OA-M6-PT1/8-L



M6x0.75

# OA-M6-G1/8



Ø 6 Oil hole grease injector available

## OA-M6-G1/8-L



 $\emptyset$  6 Oil hole grease injector available

## OA-PT1/8-M8



Ø 4 Oil hole grease injector available

# **Optional straight adapter**

## OA-PT1/8-G1/8



Ø 6 Oil hole grease injector available

# OA-PT1/8-PT1/8



#### Port sizes for grease nipple

| Туре           | Port size |      |                 |
|----------------|-----------|------|-----------------|
|                | Front     | Side | Top o-ring size |
| HRC/ARC 15     | M3        | M3   | P3              |
| HRC/ARC 20     | M3        | M3   | P4              |
| HRC/ARC/ERC 25 | M6        | M3   | P4              |
| HRC/ARC 30     | M6        | M6   | P5              |
| HRC/ARC 35     | M6        | M6   | P5              |
| HRC/ARC 45     | PT1/8     | M6   | P5              |
| HRC/ARC 55     | M6        | M6   | P5              |
| WRC 21/15      | M3        | M3   | P3              |
| WRC 27/20      | M3        | M3   | P4              |

### **General Data**

| Designation    | Compatible with            | Remark