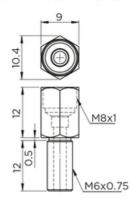

# **Optional straight adapter**

When external NBR seal is chosen (SN), please use long type straight adapter.



#### OA-M3-D4



#### **OA-M6-M8**



Ø 4 Oil hole grease injector available

#### OA-M6-M8-L



Ø 4 Oil hole grease injector available

# OA-M6-PT1/8





# **Optional straight adapter**

## OA-M6-PT1/8-L



M6x0.75

# OA-M6-G1/8



Ø 6 Oil hole grease injector available

## OA-M6-G1/8-L



 $\emptyset$  6 Oil hole grease injector available

## OA-PT1/8-M8



Ø 4 Oil hole grease injector available

# **Optional straight adapter**

## OA-PT1/8-G1/8



Ø 6 Oil hole grease injector available

# OA-PT1/8-PT1/8



#### Port sizes for grease nipple

| Туре           | Port size |      |                 |
|----------------|-----------|------|-----------------|
|                | Front     | Side | Top o-ring size |
| HRC/ARC 15     | M3        | M3   | P3              |
| HRC/ARC 20     | M3        | M3   | P4              |
| HRC/ARC/ERC 25 | M6        | M3   | P4              |
| HRC/AR