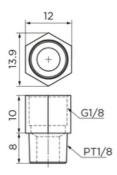

# **Optional straight adapter**

When external NBR seal is chosen (SN), please use long type straight adapter.



#### OA-M3-D4



#### **OA-M6-M8**



Ø 4 Oil hole grease injector available

#### OA-M6-M8-L



Ø 4 Oil hole grease injector available

# OA-M6-PT1/8





# **Optional straight adapter**

## OA-M6-PT1/8-L



M6x0.75

# OA-M6-G1/8



Ø 6 Oil hole grease injector available

## OA-M6-G1/8-L



 $\emptyset$  6 Oil hole grease injector available

## OA-PT1/8-M8



Ø 4 Oil hole grease injector available

# **Optional straight adapter**

## OA-PT1/8-G1/8



Ø 6 Oil hole grease injector available

# OA-PT1/8-PT1/8



#### Port sizes for grease nipple

| Туре           | Port size |      |                 |
|----------------|-----------|------|-----------------|
|                | Front     | Side | Top o-ring size |
| HRC/ARC 15     | M3        | M3   | P3              |
| HRC/ARC 20     | M3        | M3   | P4              |
| HRC/ARC/ERC 25 | M6        | M3   | P4              |
| HRC/ARC 30     | M6        | M6   | P5              |
| HRC/ARC 35     | M6        | M6   | P5              |
| HRC/ARC 45     | PT1/8     | M6   | P5              |
| HRC/ARC 55     | M6        | M6   | P5              |
| WRC 21/15      | M3        | M3   | P3              |
| WRC 27/20      | M3        | M3   | P4              |

### **General Data**

| Design