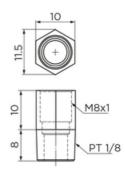

# **Optional straight adapter**

When external NBR seal is chosen (SN), please use long type straight adapter.



#### OA-M3-D4



#### **OA-M6-M8**



Ø 4 Oil hole grease injector available

#### OA-M6-M8-L



Ø 4 Oil hole grease injector available

# OA-M6-PT1/8





# **Optional straight adapter**

## OA-M6-PT1/8-L



M6x0.75

# OA-M6-G1/8



Ø 6 Oil hole grease injector available

## OA-M6-G1/8-L



 $\emptyset$  6 Oil hole grease injector available

## OA-PT1/8-M8



Ø 4 Oil hole grease injector available

# **Optional straight adapter**

## OA-PT1/8-G1/8



Ø 6 Oil hole grease injector available

# OA-PT1/8-PT1/8



#### Port sizes for grease nipple

| Туре           | Port size |      |                 |
|----------------|-----------|------|-----------------|
|                | Front     | Side | Top o-ring size |
| HRC/ARC 15     | M3        | M3   | P3              |
| HRC/ARC 20     | M3        | M3   | P4              |
| HRC/ARC/ERC 25 | M6        | M3   | P4              |
| HRC/ARC 30     | M6        | M6   | P5              |
| HRC/ARC 35     | M6        | M6   | P5              |
| HRC/ARC 45     | PT1/8     | M6   | P5              |
| HRC/ARC 55     | M6        | M6   | P5              |
| WRC 21/15      | M3        | M3   | P3