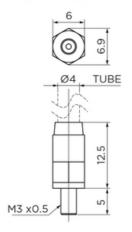

# **Optional straight adapter**

When external NBR seal is chosen (SN), please use long type straight adapter.



#### OA-M3-D4



#### **OA-M6-M8**



Ø 4 Oil hole grease injector available

#### OA-M6-M8-L



Ø 4 Oil hole grease injector available

# OA-M6-PT1/8





# **Optional straight adapter**

## OA-M6-PT1/8-L



M6x0.75

# OA-M6-G1/8



Ø 6 Oil hole grease injector available

## OA-M6-G1/8-L



 $\emptyset$  6 Oil hole grease injector available

## OA-PT1/8-M8



Ø 4 Oil hole grease injector available

# **Optional straight adapter**

## OA-PT1/8-G1/8



Ø 6 Oil hole grease injector available

# OA-PT1/8-PT1/8



#### Port sizes for grease nipple

| Туре           | Port size |      |                 |
|----------------|-----------|------|-----------------|
|                | Front     | Side | Top o-ring size |
| HRC/ARC 15     | M3        | M3   | P3              |
| HRC/ARC 20     | M3        | M3   | P4