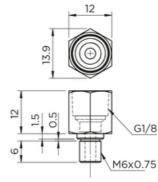

# **Optional straight adapter**

When external NBR seal is chosen (SN), please use long type straight adapter.



#### OA-M3-D4



#### **OA-M6-M8**



Ø 4 Oil hole grease injector available

#### OA-M6-M8-L



Ø 4 Oil hole grease injector available

# OA-M6-PT1/8





# **Optional straight adapter**

## OA-M6-PT1/8-L



M6x0.75

# OA-M6-G1/8



Ø 6 Oil hole grease injector available

## OA-M6-G1/8-L



 $\emptyset$  6 Oil hole grease injector available

## OA-PT1/8-M8



Ø 4 Oil hole grease injector available

# **Optional straight adapter**

## OA-PT1/8-G1/8



Ø 6 Oil hole grease injector available

# OA-PT1/8-PT1/8



#### Port sizes for grease nipple

| Туре           | Port size |      |                 |
|----------------|-----------|------|-----------------|
|                | Front     | Side | Top o-ring size |
| HRC/ARC 15     | M3        | M3   | P3              |
| HRC/ARC 20     | M3        | M3   | P4              |
| HRC/ARC/ERC 25 | M6        | M3   | P4              |
| HRC/ARC 30     | M6        | M6   | P5              |
| HRC/ARC 35     | M6        | M6   | P5              |
| HRC/ARC 45     | PT1/8     | M6