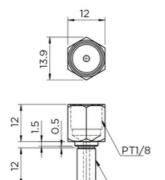

# **Optional straight adapter**

When external NBR seal is chosen (SN), please use long type straight adapter.



#### OA-M3-D4



#### **OA-M6-M8**



Ø 4 Oil hole grease injector available

#### OA-M6-M8-L



Ø 4 Oil hole grease injector available

# OA-M6-PT1/8





# **Optional straight adapter**

## OA-M6-PT1/8-L



M6x0.75

# OA-M6-G1/8



Ø 6 Oil hole grease injector available

## OA-M6-G1/8-L



 $\emptyset$  6 Oil hole grease injector available

## OA-PT1/8-M8



Ø 4 Oil hole grease injector available

# **Optional straight adapter**

## OA-PT1/8-G1/8



Ø 6 Oil hole grease injector available

# OA-PT1/8-PT1/8



#### Port sizes for grease nipple

| Туре           | Port size |      |                 |
|----------------|-----------|------|-----------------|
|                | Front     | Side | Top o-ring size |
| HRC/ARC 15     | M3        | M3   | P3              |
| HRC/ARC 20     | M3        | M3   | P4              |
| HRC/ARC/ERC 25 | M6        | M3   | P4              |
| HRC/ARC 30     | M6        | M6   | P5              |
| HRC/ARC 35     | M6        | M6   | P5              |
| HRC/AR