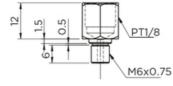

# **Optional straight adapter**

When external NBR seal is chosen (SN), please use long type straight adapter.



#### OA-M3-D4



#### **OA-M6-M8**



Ø 4 Oil hole grease injector available

#### OA-M6-M8-L



Ø 4 Oil hole grease injector available

# OA-M6-PT1/8





# **Optional straight adapter**

## OA-M6-PT1/8-L



M6x0.75

# OA-M6-G1/8



Ø 6 Oil hole grease injector available

## OA-M6-G1/8-L



 $\emptyset$  6 Oil hole grease injector available

## OA-PT1/8-M8



Ø 4 Oil hole grease injector available

# **Optional straight adapter**

## OA-PT1/8-G1/8



Ø 6 Oil hole grease injector available

# OA-PT1/8-PT1/8



#### Port sizes for grease nipple

| Туре           | Port size |      |                 |
|----------------|-----------|------|-----------------|
|                | Front     | Side | Top o-ring size |
| HRC/ARC 15     | M3        | M3   | P3              |
| HRC/ARC 20     | M3        | M3   | P4              |
| HRC/ARC/ERC 25 | M6        | M3   | P4              |
| HRC/ARC 30     | M6        | M6   | P5              |
| HRC/ARC 3