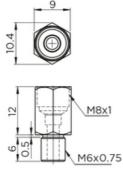

# **Optional straight adapter**

When external NBR seal is chosen (SN), please use long type straight adapter.



#### OA-M3-D4



#### **OA-M6-M8**



Ø 4 Oil hole grease injector available

#### OA-M6-M8-L



Ø 4 Oil hole grease injector available

# OA-M6-PT1/8





# **Optional straight adapter**

## OA-M6-PT1/8-L



M6x0.75

# OA-M6-G1/8



Ø 6 Oil hole grease injector available

## OA-M6-G1/8-L



 $\emptyset$  6 Oil hole grease injector available

## OA-PT1/8-M8



Ø 4 Oil hole grease injector available

# **Optional straight adapter**

## OA-PT1/8-G1/8



Ø 6 Oil hole grease injector available

# OA-PT1/8-PT1/8



#### Port sizes for grease nipple

| Туре           | Port size |      |                 |
|----------------|-----------|------|-----------------|
|                | Front     | Side | Top o-ring size |
| HRC/ARC 15     | M3        | M3   | P3              |
| HRC/ARC 20     | M3        | M3   | P4              |
| HRC