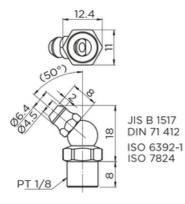

# Standard grease nipple

**B-PT1/8** 

#### **General Data**

| Designation | Compatible with            | Remark                            | Thread  | Туре   |
|-------------|----------------------------|-----------------------------------|---------|--------|
| A-M3        | Block size 15              | -                                 | M3x0.5  | Normal |
| A-M3-L      | Block size 15              | For block with external seal (SN) | M3x0.5  | Normal |
| B-M3        | Block size 20              | -                                 | M3x0.5  | Normal |
| B-M3-L      | Block size 20              | For block with external seal (SN) | M3x0.5  | Long   |
| A-M6        | Block size 25, 30, 35 & 55 | -                                 | M6x0.75 | Normal |
| A-M6-L      | Block size 25, 30, 35 & 55 | For block with external seal (SN) | M6x0.75 | Long   |
| B-M6        | Block size 25, 30, 35 & 55 | -                                 | M6x0.75 | Normal |
| B-M6-L      | Block size 25, 30, 35 & 55 | For block with external seal (SN) | M6x0.75 | Long   |
| B-PT1/8     | Block size 45              | -                                 | PT 1/8  | Normal |
| B-PT1/8-L   | Block size 45              | For block with external seal (SN) | PT 1/8  | Long   |