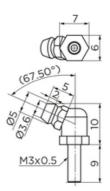

### Standard grease nipple

When external NBR seal is chosen (SN), please use long type grease nipple.

A-M3-L

B-M3

B-M3-L

Rollco AB • Box 22234 • 250 24 Helsingborg • Sweden • Phone +46 42 15 00 40 • info@rollco.se

#### **General Data**

| Designation | Compatible with            | Remark                            | Thread  | Туре   |
|-------------|----------------------------|-----------------------------------|---------|--------|
| A-M3        | Block size 15              | -                                 | M3x0.5  | Normal |
| A-M3-L      | Block size 15              | For block with external seal (SN) | M3x0.5  | Normal |
| B-M3        | Block size 20              | -                                 | M3x0.5  | Normal |
| B-M3-L      | Block size 20              | For block with external seal (SN) | M3x0.5  | Long   |
| A-M6        | Block size 25, 30, 35 & 55 | -                                 | M6x0.75 | Normal |
| A-M6-L      | Block size 25, 30, 35 & 55 | For block with external seal (SN) | M6x0.75 | Long   |
| B-M6        | Block size 25, 30, 35 & 55 | -                                 | M6x0.75 | Normal |
| B-M6-L      | Block size 25, 30, 35 & 55 | For block with external seal (SN) | M6x0.75 | Long   |
| B-PT1/8     | Block size 45              | -                                 | PT 1/8  | Normal |
| B-PT1/8-L   | Block size 45              | For block with external seal (SN) | PT 1/8  | Long   |