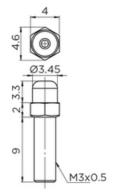

#### **General Data**

| Designation | Compatible with            | Remark                            | Thread  | Туре   |
|-------------|----------------------------|-----------------------------------|---------|--------|
| A-M3        | Block size 15              | -                                 | M3x0.5  | Normal |
| A-M3-L      | Block size 15              | For block with external seal (SN) | M3x0.5  | Normal |
| B-M3        | Block size 20              | -                                 | M3x0.5  | Normal |
| B-M3-L      | Block size 20              | For block with external seal (SN) | M3x0.5  | Long   |
| A-M6        | Block size 25, 30, 35 & 55 | -                                 | M6x0.75 | Normal |
| A-M6-L      | Block size 25, 30, 35 & 55 | For block with external seal (SN) | M6x0.75 | Long   |
| B-M6        | Block size 25, 30, 35 & 55 | -                                 | M6x0.75 | Normal |
| B-M6-L      | Block size 25, 30, 35 & 55 | For block with external seal (SN) | M6x0.75 | Long   |
| B-PT1/8     | Block size 45              | -                                 | PT 1/8  | Normal |
| B-PT1/8-L   | Block size 45              | For block with external seal (SN) | PT 1/8  | Long   |