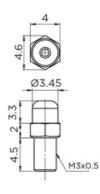

#### **General Data**

| Designation | Compatible with            | Remark                            | Thread  | Туре   |
|-------------|----------------------------|-----------------------------------|---------|--------|
| A-M3        | Block size 15              | -                                 | M3x0.5  | Normal |
| A-M3-L      | Block size 15              | For block with external seal (SN) | M3x0.5  | Normal |
| B-M3        | Block size 20              | -                                 | M3x0.5  | Normal |
| B-M3-L      | Block size 20              | For block with external seal (SN) | M3x0.5  | Long   |
| A-M6        | Block size 25, 30, 35 & 55 | -                                 | M6x0.75 | Normal |
| A-M6-L      | Block size 25, 30, 35 & 55 | For block with external seal (SN) | M6x0.75 | Long   |
| B-M6        | Block size 25, 30, 35 & 55 | -                                 | M6x0.75 | Normal |
| B-M6-L      | Block size 25, 30, 35 & 55 | For block with external seal (SN) | M6x0.75 | Long   |
| B-PT1/8     | Block size 45              | -                                 | PT 1/8  | Normal |
| B-PT1/8-L   | Block size 45              | For block with external seal (SN) | PT 1/8  | Long   |