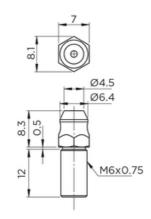

# Standard grease nipple

A-M6

A-M6-L

**B-M6** 

B-M6-L

Rollco AB • Box 22234 • 250 24 Helsingborg • Sweden • Phone +46 42 15 00 40 • info@rollco.se

#### **General Data**

| Designation | Compatible with            | Remark                            | Thread  | Туре   |
|-------------|----------------------------|-----------------------------------|---------|--------|
| A-M3        | Block size 15              | -                                 | M3x0.5  | Normal |
| A-M3-L      | Block size 15              | For block with external seal (SN) | M3x0.5  | Normal |
| B-M3        | Block size 20              | -                                 | M3x0.5  | Normal |
| B-M3-L      | Block size 20              | For block with external seal (SN) | M3x0.5  | Long   |
| A-M6        | Block size 25, 30, 35 & 55 | -                                 | M6x0.75 | Normal |
| A-M6-L      | Block size 25, 30, 35 & 55 | For block with external seal (SN) | M6x0.75 | Long   |
| B-M6        | Block size 25, 30, 35 & 55 | -                                 | M6x0.75 | Normal |
| B-M6-L      | Block size 25, 30, 35 & 55 | For block with external seal (SN) | M6x0.75 | Long   |
| B-PT1/8     | Block size 45              | -                                 | PT 1/8  | Normal |
| B-PT1/8-L   | Block size 45              | For block with external seal (SN) | PT 1/8  | Long   |