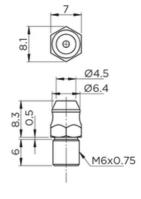

# Standard grease nipple

A-M6

A-M6-L

**B-M6** 

B-M6-L

Rollco AB • Box 22234 • 250 24 Helsingborg • Sweden • Phone +46 42 15 00 40 • info@rollco.se

#### **General Data**

| Designation | Compatible with            | Remark                            | Thread  | Туре   |
|-------------|----------------------------|-----------------------------------|---------|--------|
| A-M3        | Block size 15              | -                                 | M3x0.5  | Normal |
| A-M3-L      | Block size 15              | For block with external seal (SN) | M3x0.5  | Normal |
| B-M3        | Block size 20              | -                                 | M3x0.5  | Normal |
| B-M3-L      | Block size 20              | For block with external seal (SN) | M3x0.5  | Long   |
| A-M6        | Block size 25, 30, 35 & 55 | -                                 | M6x0.75 | Normal |
| A-M6-L      | Block size 25, 30, 35 & 55 | For block with external seal (SN) | M6x0.75 | Long   |
| B-M6        | Block size 25, 30, 35 & 55 | -                                 | M6x0.75 | Normal |
| B-M6-L      | Block size 25, 30, 35 & 55 | For block with external seal (SN) | M6x0.75 | Long   |
| B-PT1/8     | Block size 45              | -                                 | PT 1/8  | Normal |
| B-PT1/8-L   | Block size 45              | For block with external seal (SN) | PT 1/8  | Long   |