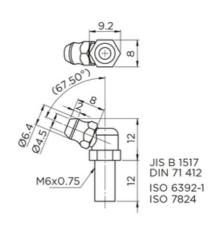

# Standard grease nipple

A-M6

A-M6-L

**B-M6** 

B-M6-L

Rollco AB • Box 22234 • 250 24 Helsingborg • Sweden • Phone +46 42 15 00 40 • info@rollco.se

#### **General Data**

| Designation | Compatible with            | Remark                            | Thread  | Туре   |
|-------------|----------------------------|-----------------------------------|---------|--------|
| A-M3        | Block size 15              | -                                 | M3x0.5  | Normal |
| A-M3-L      | Block size 15              | For block with external seal (SN) | M3x0.5  | Normal |
| B-M3        | Block size 20              | -                                 | M3x0.5  | Normal |
| B-M3-L      | Block size 20              | For block with external seal (SN) | M3x0.5  | Long   |
| A-M6        | Block size 25, 30, 35 & 55 | -                                 | M6x0.75 | Normal |
| A-M6-L      | Block size 25, 30, 35 & 55 | For block with external seal (SN) | M6x0.75 | Long   |
| B-M6        | Block size 25, 30, 35 & 55 | -                                 | M6x0.75 | Normal |
| B-M6-L      | Block size 25, 30, 35 & 55 | For block with external seal (SN) | M6x0.75 | Long   |
| B-PT1/8     | Block size 45              | -                                 | PT 1/8  | Normal |
| B-PT1/8-L   | Block size 45              | For block with external seal (SN) | PT 1/8  | Long   |