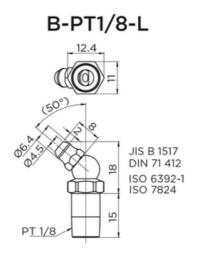

#### **General Data**

| Designation | Compatible with            | Remark                            | Thread  | Туре   |
|-------------|----------------------------|-----------------------------------|---------|--------|
| A-M3        | Block size 15              | -                                 | M3x0.5  | Normal |
| A-M3-L      | Block size 15              | For block with external seal (SN) | M3x0.5  | Normal |
| B-M3        | Block size 20              | -                                 | M3x0.5  | Normal |
| B-M3-L      | Block size 20              | For block with external seal (SN) | M3x0.5  | Long   |
| A-M6        | Block size 25, 30, 35 & 55 | -                                 | M6x0.75 | Normal |
| A-M6-L      | Block size 25, 30, 35 & 55 | For block with external seal (SN) | M6x0.75 | Long   |
| B-M6        | Block size 25, 30, 35 & 55 | -                                 | M6x0.75 | Normal |
| B-M6-L      | Block size 25, 30, 35 & 55 | For block with external seal (SN) | M6x0.75 | Long   |
| B-PT1/8     | Block size 45              | -                                 | PT 1/8  | Normal |
| B-PT1/8-L   | Block size 45              | For block with external seal (SN) | PT 1/8  | Long   |