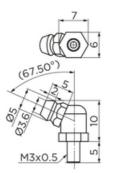

### Standard grease nipple

When external NBR seal is chosen (SN), please use long type grease nipple.

A-M3-L

B-M3

B-M3-L

Rollco AB • Box 22234 • 250 24 Helsingborg • Sweden • Phone +46 42 15 00 40 • info@rollco.se

#### **General Data**

| Designation | Compatible with            | Remark                            | Thread  | Туре   |
|-------------|----------------------------|-----------------------------------|---------|--------|
| A-M3        | Block size 15              | -                                 | M3x0.5  | Normal |
| A-M3-L      | Block size 15              | For block with external seal (SN) | M3x0.5  | Normal |
| B-M3        | Block size 20              | -                                 | M3x0.5  | Normal |
| B-M3-L      | Block size 20              | For block with external seal (SN) | M3x0.5  | Long   |
| A-M6        | Block size 25, 30, 35 & 55 | -                                 | M6x0.75 | Normal |
| A-M6-L      | Block size 25, 30, 35 & 55 | For block with external seal (SN) | M6x0.75 | Long   |
| B-M6        | Block size 25, 30, 35 & 55 | -                                 | M6x0.75 | Normal |
| B-M6-L      | Block size 25, 30, 35 & 55 | For block with external seal (SN) | M6x0.75 | Long   |
| B-PT1/8     | Block size 45              | -                                 | PT 1/8  | Normal |
| B-PT1/8-L   | Block size 45              | For block with external seal (SN) | PT 1/8  | Long   |