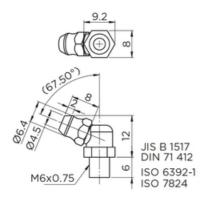

# Standard grease nipple

A-M6

A-M6-L

**B-M6** 

B-M6-L

Rollco AB • Box 22234 • 250 24 Helsingborg • Sweden • Phone +46 42 15 00 40 • info@rollco.se

#### **General Data**

| Designation | Compatible with            | Remark                            | Thread  | Туре   |
|-------------|----------------------------|-----------------------------------|---------|--------|
| A-M3        | Block size 15              | -                                 | M3x0.5  | Normal |
| A-M3-L      | Block size 15              | For block with external seal (SN) | M3x0.5  | Normal |
| B-M3        | Block size 20              | -                                 | M3x0.5  | Normal |
| B-M3-L      | Block size 20              | For block with external seal (SN) | M3x0.5  | Long   |
| A-M6        | Block size 25, 30, 35 & 55 | -                                 | M6x0.75 | Normal |
| A-M6-L      | Block size 25, 30, 35 & 55 | For block with external seal (SN) | M6x0.75 | Long   |
| B-M6        | Block size 25, 30, 35 & 55 | -                                 | M6x0.75 | Normal |
| B-M6-L      | Block size 25, 30, 35 & 55 | For block with external seal (SN) | M6x0.75 | Long   |
| B-PT1/8     | Block size 45              | -                                 | PT 1/8  | Normal |
| B-PT1/8-L   | Block size 45              | For block with external seal (SN) | PT 1/8  | Long   |