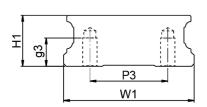

## Dimensions

| Designation | H1   | W1 | Hole Pitch (P) | M x g3   | P3 |
|-------------|------|----|----------------|----------|----|
| WRU21/15    | 14.4 | 37 | 50             | M4 x 8   | 22 |
| WRU27/20    | 18.5 | 42 | 60             | M5 x 7.5 | 24 |