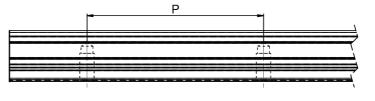

## Dimensions

| Designation | H1   | W1 | Hole Pitch (P) | M x g3   | P3 |
|-------------|------|----|----------------|----------|----|
| WRU21/15    | 14.4 | 37 | 50             | M4 x 8   | 22 |
| WRU27/20    | 18.5 | 42 | 60             | M5 x 7.5 | 24 |