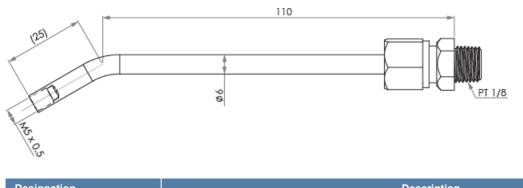

## Lubrication kit GP-PT1/8-01

The Lubrication Kit is with a supply nozzle (GT-1/8-M5) and three kinds of different nozzle adaptors(GH-M5-MR, GH-M5-06, GH-M5-08). The supply nozzle can be mount on the main body of common manual or pneumatic grease gun with PT1/8 tapped connector available on the market.

## **General Data**

| Designation            | Description                                                   |
|------------------------|---------------------------------------------------------------|
| Lubrication kit GP-PT1 | /8-01 Nozzle adaptors (GH-M5-MR, GH-M5-06, GH-M5-08) included |