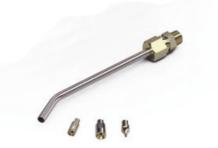

## Lubrication kit GP-PT1/8-01

The Lubrication Kit is with a supply nozzle (GT-1/8-M5) and three kinds of different nozzle adaptors(GH-M5-MR, GH-M5-06, GH-M5-08). The supply nozzle can be mount on the main body of common manual or pneumatic grease gun with PT1/8 tapped connector available on the market.

## **General Data**

| Designation            | Description                                                   |
|------------------------|---------------------------------------------------------------|
| Lubrication kit GP-PT1 | /8-01 Nozzle adaptors (GH-M5-MR, GH-M5-06, GH-M5-08) included |