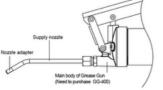

## Lubrication kit GP-PT1/8-01

The Lubrication Kit is with a supply nozzle (GT-1/8-M5) and three kinds of different nozzle adaptors(GH-M5-MR, GH-M5-06, GH-M5-08). The supply nozzle can be mount on the main body of common manual or pneumatic grease gun with PT1/8 tapped connector available on the market.