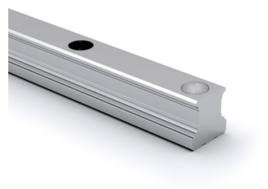

## **Metal-Plastic Cap**

The top of the cap is made of stainless steel and prevents dirt or scrap from piling up in the bolt hole, which may affect the end seal function.

The lower part of the cap is made of plastic and can be installed directly on the standard rail. There is no need to conduct other fine slot milling for bolt-hole.

The bolt-hole chamfer for standard rail is C0.2 mm. A nonbolt-hole chamfer rail is available on request for absolutely dust-proof applications. Please contact us for more information.

The cap is designed with supporting block to prop up the cap, fix the screw stably and prevent it from sinking.