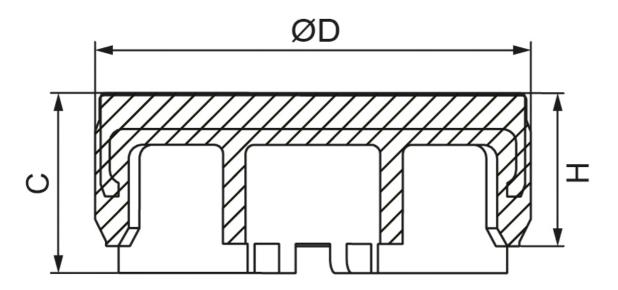

## Dimensions

| Designation | н   | С   | D    |
|-------------|-----|-----|------|
| MPC-A4      | 1.7 | 2.0 | 7.7  |
| MPC-A5      | 3.4 | 4.0 | 9.7  |
| MPC-A6      | 2.9 | 3.5 | 11.3 |
| MPC-A8      | 3.9 | 4.5 | 14.3 |
| MPC-A12     | 5.0 | 5.6 | 20.4 |
| MPC-A14     | 6.0 | 6.5 | 24.4 |