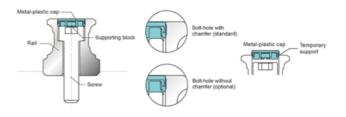

## **Metal-Plastic Cap**

The top of the cap is made of stainless steel and prevents dirt or scrap from piling up in the bolt hole, which may affect the end seal function.

The lower part of the cap is made of plastic and can be installed directly on the standard rail. There is no need to conduct other fine slot milling for bolt-hole.

The bolt-hole chamfer for standard rail is C0.2 mm. A nonbolt-hole chamfer rail is available on request for absolutely dust-proof applications. Please contact us for more information.

The cap is designed with supporting block to prop up the cap, fix the screw stably and prevent it from sinking.

Cap before hammering (Plastic support)

Plastic support after hammering (8 supporting block become deformed, and fit with the screw.)