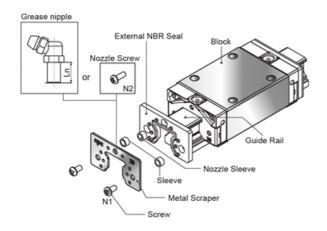

## **NBR Seal / Metal Scraper**

External seal with metal scraper, available for applications under harsh environments. Dustproof solution for milling machining, machinery processing, wood-working or other outdoor applications. It demonstrates high dust-proof ability to prevent contamination from fine dust, iron scrap or dirt.

## Installation

- 1. Set block on the rail before installing external NBR seal.
- 2. Make sure rubber part is fitted in the sleeve. If rubber parts fall off, please set the sleeve to the correspondent bore.
- 3. Overlap rubber part and metal scraper with the corresponding salient point and the bore. cpc logo must be facing outward.
- 4. Slide the external NBR seal into rail from two sides and closely connect with the block.
- 5. Fasten screw into the correspondence bore. Make sure the seal is centre aligned with the rail while fastening. Do not make metal scraper contact with guide rail.