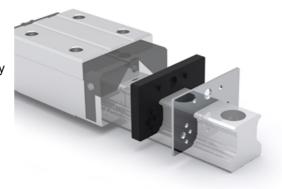

## **NBR Seal / Metal Scraper**

External seal with metal scraper, available for applications under harsh environments. Dustproof solution for milling machining, machinery processing, wood-working or other outdoor applications. It demonstrates high dust-proof ability to prevent contamination from fine dust, iron scrap or dirt.

## Installation

- 1. Set block on the rail before installing external NBR seal.
- 2. Make sure rubber part is fitted in the sleeve. If rubber parts fall off, please set the sleeve to the correspondent bore.
- 3. Overlap rubber part and metal scraper with the corresponding salient point and the bore. cpc logo must be facing outward.
- 4. Slide the external NBR seal into rail from two sides and closely connect with the block.
- 5. Fasten screw into the correspondence bore. Make sure the seal is centre aligned with the rail while fastening. Do not make metal scraper contact with guide rail.