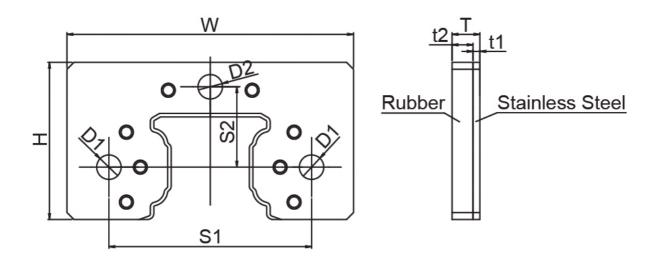

## Dimensions in mm.

## **Dimensions**

| Designation | W  | Н    | Т   | D1  | D2  | N1      | <b>S</b> 1 | S2   | N2      |
|-------------|----|------|-----|-----|-----|---------|------------|------|---------|
| SN15        | 33 | 20.3 | 4   | 3.5 | 3.5 | M3x0.35 | 25         | 10.2 | M3x0.5  |
| SN20        | 41 | 22.5 | 4   | 3.5 | 3.5 | M3x0.35 | 29         | 11.5 | M3x0.5  |
| SN25        | 47 | 26.5 | 5.2 | 4.5 | 6.5 | M4x0.5  | 36.5       | 13.5 | M6x0.75 |
| SN30        | 58 | 34.2 | 6   | 4.5 | 6.5 | M4x0.5  | 42.5       | 17.5 | M6x0.75 |
| SN35        | 68 | 39.3 | 6   | 4.5 | 6.5 | M4x0.5  | 50         | 20.5 | M6x0.75 |
| SN45        | 84 | 49.6 | 6   | 4.5 | 10  | M4x0.5  | 65         | 24.9 | PT1/8   |
| SN55        | 98 | 57   | 6   | 5.5 | 6.5 | M5x0.5  | 73         | 28   | M6x0.75 |

| Designation | Ln | t1  | t2  |
|-------------|----|-----|-----|
| SN15        | 9  | 1   | 3   |
| SN20        | 9  | 1   | 3   |
| SN25        | 12 | 1.2 | 4   |
| SN30        | 12 | 1.5 | 4.5 |
| SN35        | 12 | 1.5 | 4.5 |
| SN45        | 15 | 1.5 | 4.5 |
| SN55        | 16 | 1.5 | 4.5 |