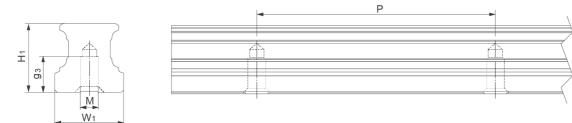

## Dimensions

| Designation | H1   | W1 | M x g3   | Hole Pitch (P) |
|-------------|------|----|----------|----------------|
| HRU15       | 15   | 15 | M5 x 8   | 60             |
| HRU20       | 20   | 20 | M6 x 10  | 60             |
| HRU25       | 23   | 23 | M6 x 12  | 60             |
| HRU30       | 27   | 28 | M8 x 15  | 80             |
| HRU35       | 32   | 34 | M8 x 15  | 80             |
| HRU45       | 39   | 45 | M12 x 19 | 105            |
| HRU55       | 45.7 | 53 | M14 x 24 | 120            |