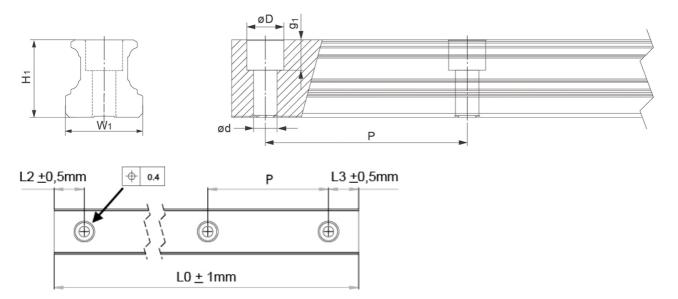

## **HRC Rail**

Counterbore from above.
Cut to length acc. to request.
Rails can be joint together for extra long lengths.
Contact Rollco for more information.

Dimensions in mm.

## **Dimensions**

| Designation | H1   | W1 | D x d x g1      | Hole Pitch (P) |
|-------------|------|----|-----------------|----------------|
| HRC15       | 15   | 15 | 7.5 x 4.5 x 5.3 | 60             |
| HRC20       | 20   | 20 | 9.5 x 6 x 8.5   | 60             |
| HRC25       | 23   | 23 | 11 x 7 x 9      | 60             |
| HRC30       | 27   | 28 | 14 x 9 x 12     | 80             |
| HRC35       | 32   | 34 | 14 x 9 x 12     | 80             |
| HRC45       | 39   | 45 | 20 x 14 x 17    | 105            |
| HRC55       | 45.7 | 53 | 24 x 16 x 20    | 120            |