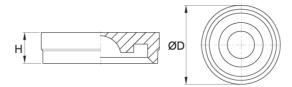

Dimensions in mm.

## **Dimensions**

| Designation | Compatible with | Н          | D           |
|-------------|-----------------|------------|-------------|
| RC 15       | SBI 15          | 1.3 (±0.1) | 7.6 (±0.1)  |
| RC 20       | SBI 20          | 3.5 (±0.1) | 9.6 (±0.1)  |
| RC 25       | SBI 25          | 2.8 (±0.1) | 11.1 (±0.1) |
| RC 30       | SBI 30, 35      | 3.7 (±0.1) | 14.2 (±0.1) |
| RC 45       | SBI 45          | 4.7 (±0.1) | 20.2 (±0.1) |
| RC 55       | SBI 55          | 6 (±0.1)   | 23.2 (±0.1) |
| RC 65       | SBI 65          | 6 (±0.1)   | 26.2 (±0.1) |