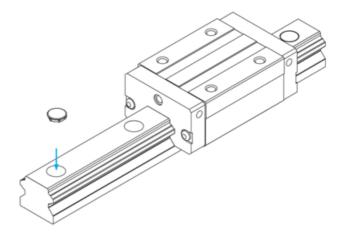

## **RC** Cap

Contaminants invade into the bolt holes of the rail and pollute the inside of the bearing. You can use hole caps made from hardened rubber to fill the holes. RC caps are provided with the rails.