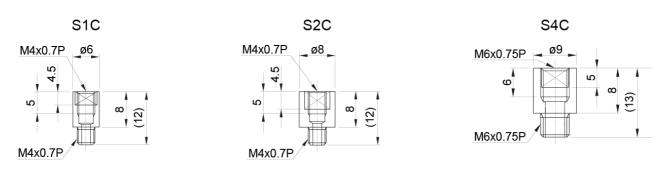

## FS nipple connector (for FL, FLL flange type only)

| Designation | Compatible with                          | Remark                                                                                                           | Thread   |
|-------------|------------------------------------------|------------------------------------------------------------------------------------------------------------------|----------|
| S1N         | SBI15                                    | -                                                                                                                | M4x0.7P  |
| S2N         | SBI20, SBI25                             | -                                                                                                                | M4x0.7P  |
| S3N         | SBI30, SBI35, SBI45                      | -                                                                                                                | M6x0.75P |
| S4N         | SBI55, SBI65                             | -                                                                                                                | PT 1/8   |
| S1C         | SBI15FL/FLL                              | FS nipple connector for FL, FLL flange type only                                                                 | M4x0.7P  |
| S2C         | SBI20FL/FLL, SBI25FL/FLL                 | FS nipple connector for FL, FLL flange type only                                                                 | M4x0.7P  |
| S4C         | SBI30FL/FLL, SBI35FL/FLL,<br>SBI45FL/FLL | FS nipple connector for FL, FLL flange type only. For size 30–45, two pieces of FS nipple connector are applied. | M6x0.75P |