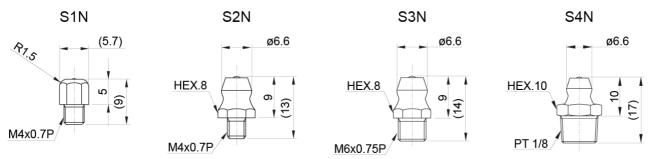

## FS nipple connector (for FL, FLL flange type only)

| Designation | Compatible with                          | Remark                                                                                                           | Thread   |
|-------------|------------------------------------------|------------------------------------------------------------------------------------------------------------------|----------|
| S1N         | SBI15                                    | -                                                                                                                | M4x0.7P  |
| S2N         | SBI20, SBI25                             | -                                                                                                                | M4x0.7P  |
| S3N         | SBI30, SBI35, SBI45                      | -                                                                                                                | M6x0.75P |
| S4N         | SBI55, SBI65                             | -                                                                                                                | PT 1/8   |
| S1C         | SBI15FL/FLL                              | FS nipple connector for FL, FLL flange type only                                                                 | M4x0.7P  |
| S2C         | SBI20FL/FLL, SBI25FL/FLL                 | FS nipple connector for FL, FLL flange type only                                                                 | M4x0.7P  |
| S4C         | SBI30FL/FLL, SBI35FL/FLL,<br>SBI45FL/FLL | FS nipple connector for FL, FLL flange type only. For size 30–45, two pieces of FS nipple connector are applied. | M6x0.75P |