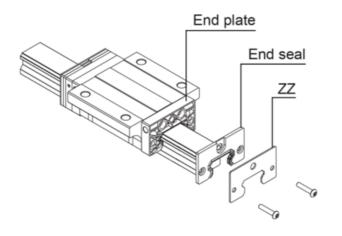

## **ZZ Steel Scraper**

Steel scrapers are used as outer shields if there is a need to wipe off large and potentially stick debris from the rail.

The steel scraper will protect and enhance the lifetime of the sealing system behind them.

Works both with the standard seal and option MF and DF.

Dimensions in mm.

Every care has been taken to ensure the accuracy of the information in this document, but we take no liability for any errors or omissions. We reserve the right to make changes without prior notice.