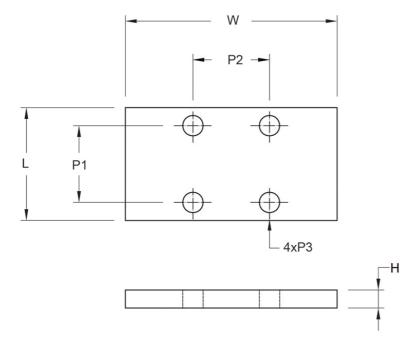

Dimensions in mm.

## **Dimensions**

| Designation | н | L  | P1 | P2 | P3  | W   |
|-------------|---|----|----|----|-----|-----|
| RCP15-4     | 4 | 25 | 17 | 17 | 4.5 | 47  |
| RCP20-2     | 2 | 24 | 15 | 15 | 5.5 | 60  |
| RCP25-4     | 4 | 30 | 20 | 20 | 6.5 | 70  |
| RCP30-3     | 3 | 39 | 22 | 22 | 6.5 | 90  |
| RCP35-7     | 7 | 39 | 24 | 24 | 8.5 | 100 |