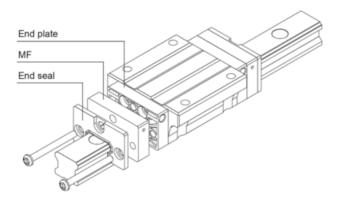

## **MF** Container Self Lubricant

Self-lubricant container MF is an option suitable for situations where re-lubrication is difficult or impossible to achieve.

Option MF consist of a small container filled with grease impregnated felt. The felt provides a continuous oil film directly and only on the four raceways of the rail profile. This results in a very precise and long-lived lubrication in exactly the most effective spots.

If option MF is selected, the block will be delivered without grease nipple.