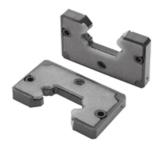

## **MF** Container Self Lubricant

Self-lubricant container MF is an option suitable for situations where re-lubrication is difficult or impossible to achieve.

Option MF consist of a small container filled with grease impregnated felt. The felt provides a continuous oil film directly and only on the four raceways of the rail profile. This results in a very precise and long-lived lubrication in exactly the most effective spots.

## Dimensions in mm.

\* MF contact surfaces are tolerance match to the guiderail to ensure perfect sealing

Rollco AB • Box 22234 • 250 24 Helsingborg • Sweden • Phone +46 42 15 00 40 • info@rollco.se