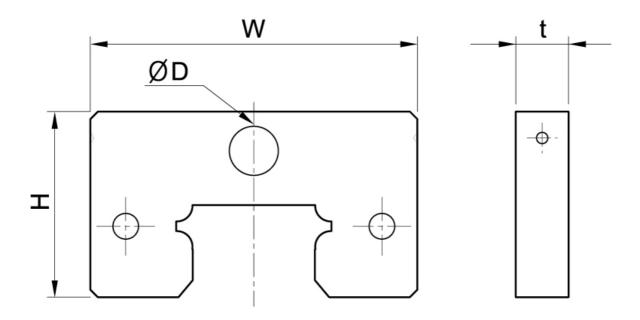

## Dimensions in mm.

\* MF contact surfaces are tolerance match to the guiderail to ensure perfect sealing

Rollco AB • Box 22234 • 250 24 Helsingborg • Sweden • Phone +46 42 15 00 40 • info@rollco.se

## Dimensions

| Designation | Block Type                           | w    | t | н    | D    |
|-------------|--------------------------------------|------|---|------|------|
| SBI15-MFA   | FL, FLL, HL, HLL, SL,<br>SLL, FV, SV | 33.4 | 7 | 20.2 | 4    |
| SBI20-MFA   | FL, FLL, SL, SLL                     | 43.4 | 7 | 24.6 | 6.5  |
| SBI20-MFB   | CL, CLL, FV, SV                      | 43.4 | 7 | 22.6 | 6.5  |
| SBI25-MFA   | FL, FLL, HL, HLL, SL,<br>SLL         | 47   | 7 | 29.7 | 6.5  |
| SBI25-MFB   | CL, CLL, FV, SV                      | 47   | 7 | 26.7 | 6.5  |
| SBI30-MFA   | FL, FLL, HL, HLL, SL,<br>SLL         | 59   | 8 | 34.2 | 6.5  |
| SBI35-MFA   | FL, FLL, HL, HLL, SL,<br>SLL         | 69   | 8 | 39.7 | 6.5  |
| SBI45-MFA   | FL, FLL, HL, HLL, SL,<br>SLL         | 85   | 8 | 49.7 | 10.5 |
| SBI55-MFA   | FL, FLL, HL, HLL, SL,<br>SLL         | 98   | 9 | 56   | 10.5 |
| SBI65-MFA   | FL, FLL, SL, SLL                     | 123  | 9 | 69   | 10.5 |